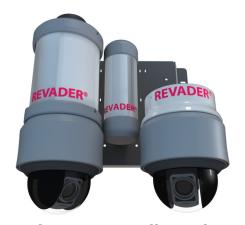

## REVADER® EASYFIT BRACKETS

Our EasyFit bracket system is suitable for use with all Revader cameras.

Corner Bracket for Transit, Trojan & PowerPak

Part No. 60705

**Dual Camera Corner Bracket** 

Part No. 60882