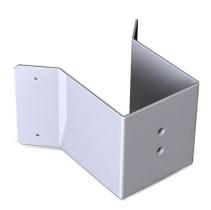

## REVADER® EASYFIT BRACKETS

Our EasyFit bracket system is suitable for use with all Revader cameras.

Corner Bracket for Transit, Trojan & PowerPak

Part No. 60705

**Dual Camera Corner Bracket** 

Part No. 60882