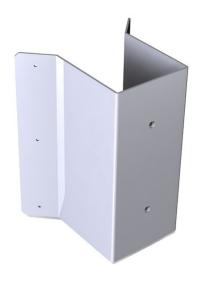

## REVADER® EASYFIT BRACKETS

Our EasyFit bracket system is suitable for use with all Revader cameras.

Corner Bracket for Transit, Trojan & PowerPak

Part No. 60705

**Dual Camera Corner Bracket** 

Part No. 60882